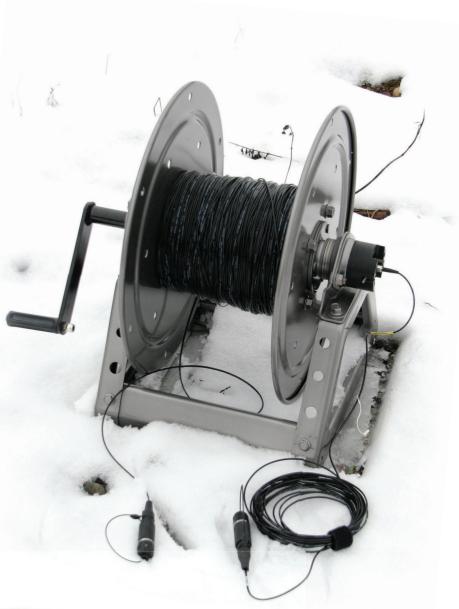

| 00  |
| OPERATING TEMPERATURE RANGE   | °C    | -40 to +85                                                     |     |

| 늘                              | Unit | Specification              | Pn      |
|--------------------------------|------|----------------------------|---------|
| COU                            | 2    | SM 9/125 μm ITU-T G.652    | 1351207 |
| IBRES                          | 2    | MM 50/125 μm ITU-T G.657   | 1351208 |
| AND F                          | 2    | MM 62.5/125 μm ITU-T G.651 | 1351217 |
| OPTICAL FIBRE AND FIBRES COUNT | 4    | SM 9/125 μm ITU-T G.652    | 1351231 |
| ICAL F                         | 4    | MM 50/125 μm ITU-T G.657   | 1351232 |
| OPT                            | 4    | MM 62.5/125 μm ITU-T G.651 | 1351233 |