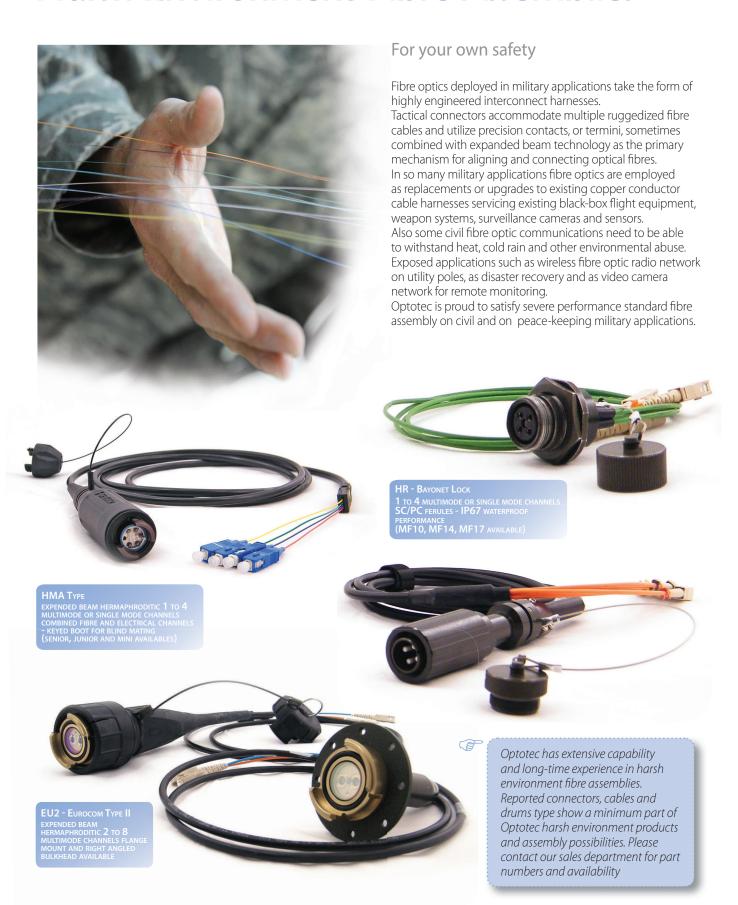

## Harsh Environment Fibre Assemblies

















## Harsh Environment Fibre Assemblies

| CABLES SPECIFICATION          | Unit  | 2                                                              | 4   |
|-------------------------------|-------|----------------------------------------------------------------|-----|
| External diameter             | mm    | 5.5                                                            | 5.5 |
| Subunit<br>DIAMETER           | mm    | 1.0 with one<br>strand of 1320<br>digitex of aramidic<br>yarns |     |
| Jacket Material<br>and colour |       | Black<br>Thermoplastic<br>Polyurethanes                        |     |
| WEIGHT                        | Kg/km | 26                                                             |     |
| TENSILE STRENGTH              | N     | 2,000