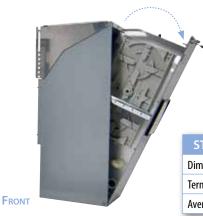

> STFO SLIM Patch and Splice Subracks have painted steel envelope with closing and supporting front panels. Overtunable internal rack is made of aluminium and is suitable for supporting the fibre organizer and for housing fibre storage, optical splices and terminations. The simple and functional design allows to accommodate and manage all types of cables.

| STFO PARAMETER       | Unit | H4 STYLE                | H5 STYLE                |  |
|----------------------|------|-------------------------|-------------------------|--|
| Dimension            | mm   | 110 (w) 180 (d) 400 (h) | 110 (w) 180 (d) 500 (h) |  |
| Termination capacity | max  | 12                      | 12                      |  |
| Average Weight       | kg   | 4.0                     | 4.5                     |  |