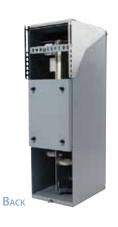

> STFO SLIM Patch and Splice Subracks have painted steel envelope with closing and supporting front panels. Overtunable internal rack is made of aluminium and is suitable for supporting the fibre organizer and for housing fibre storage, optical splices and terminations. The simple and functional design allows to accommodate and manage all types of cables.