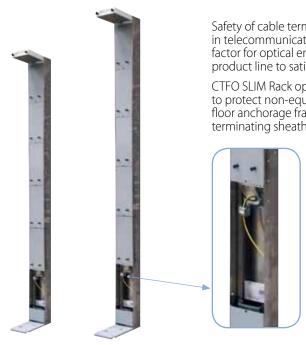

## CTFO Slim Racks and Subracks

Safety of cable termination and fibre management are fundamental in telecommunication networks projects. But also small size is a winning key factor for optical engineers. Optotec developed an N2 Standard racks and subracks product line to satisfy those requirements.

CTFO SLIM Rack options are thought to house and support extractable sub-racks and to protect non-equipped seats by painted iron panels. Back upright complete with floor anchorage frame, envelope, cap and lead-in wire for earthing, terminal strip for terminating sheaths and strength members are available.

> STFO SLIM Patch and Splice Subracks have painted steel envelope with closing and supporting front panels. Overtunable internal rack is made of aluminium and is suitable for supporting the fibre organizer and for housing fibre storage, optical splices and terminations. The simple and functional design allows to accommodate and manage all types of cables.